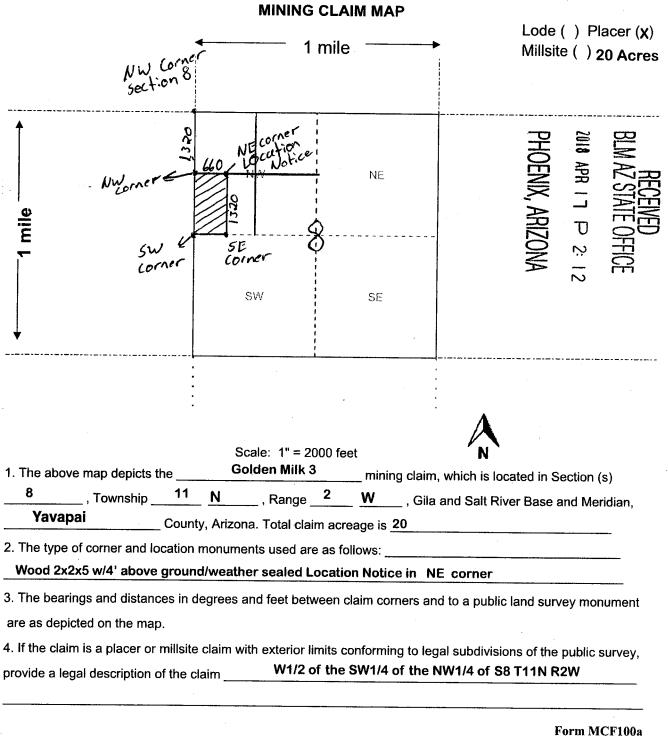

### Golden Milk 10 AMC# 450431

## Legal: W 1/2 of the SW 1/4 of the NE 1/4 Of Section 5 Township 11N Range 2W

Form MCF120 Revised July 2014

塞川 积气 催乳净化 法公司的证据 化二乙酰胺 经财产的 社 积 在黑水 塞川

Return to: Mine Data LLC 1629 Piping Rock rd Prescott AZ 86301