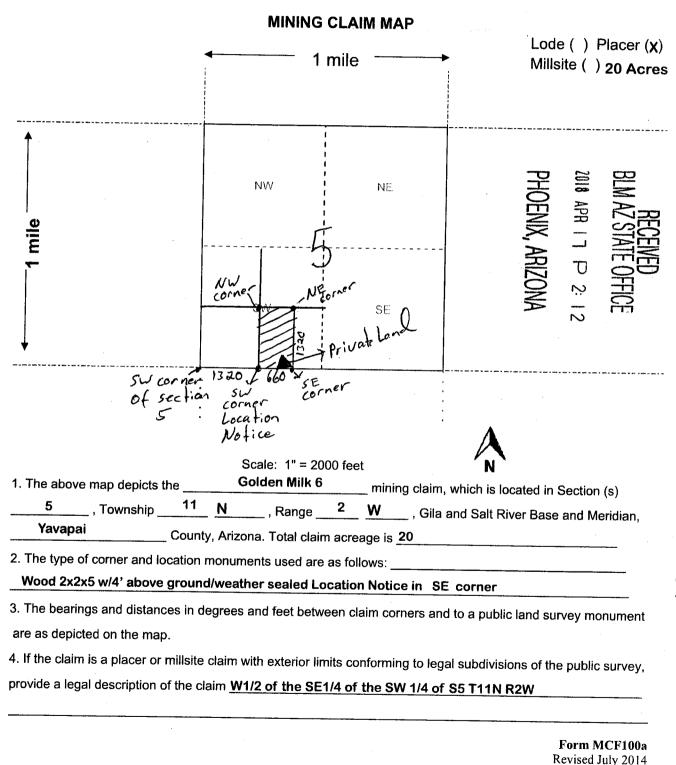

## Golden Milk 8 AMC# 450429

# Legal: W 1/2 of the NE 1/4 of the SW 1/4 Of Section 5 Township 11N Range 2W

Form MCF120 Revised July 2014

2018-0045121 QCD 08/30/2018 12:55 M Page: 1 of 1 Leslie M. Hoffman OFFICIAL RECORDS OF YAVAPAI COUNTY \$15.00 MINE DATA LLC