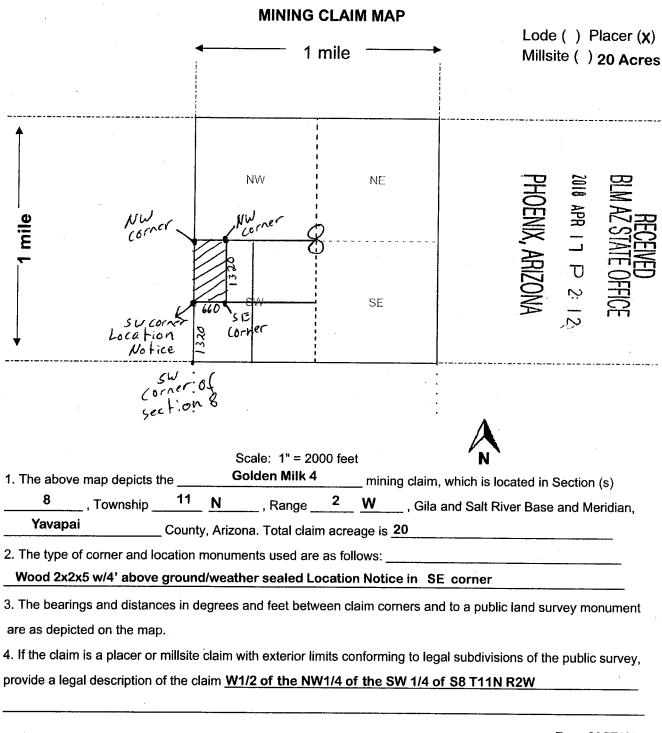

### Golden Milk 9 AMC# 450430

# Legal: E 1/2 of the NE 1/4 of the SW 1/4 Of Section 5 Township 11N Range 2W

Form MCF120 Revised July 2014

2018-0045119 QCD 08/30/2018 12:55:30 PM Page: 1 of 1 Leslie M. Hoffman OFFICIAL RECORDS OF YAVAPAI COUNTY \$15.00 MINE DATA LLC