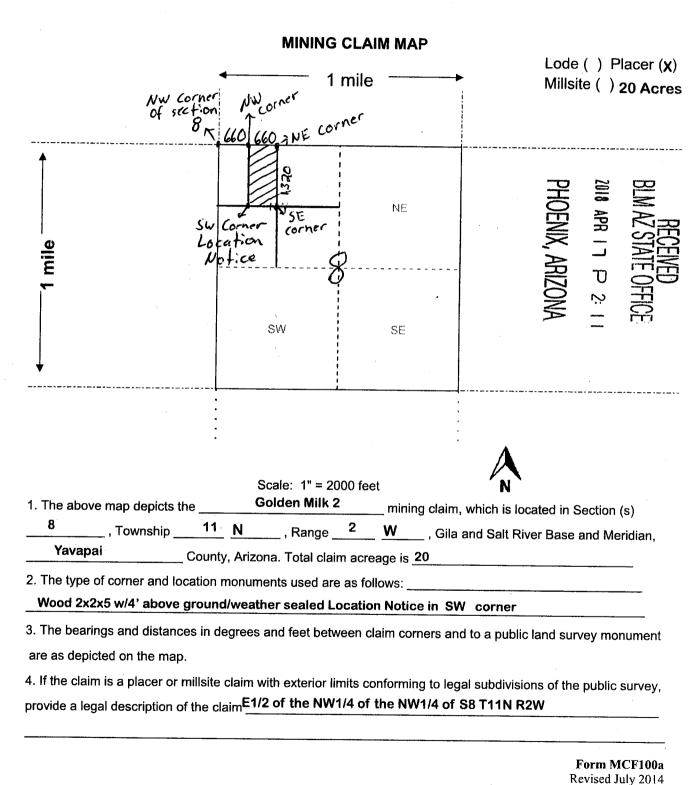

### Golden Milk 11 AMC# 450432

# Legal: W 1/2 of the NW 1/4 of the NE 1/4 Of Section 5 Township 11N Range 2W

Form MCF120 Revised July 2014

2018-0045118 QCD 08/30/2018 12:55:50 PM Page: 1 of 1 Leslie M. Hoffman OFFICIAL RECORDS OF YAVAPAI COUNTY \$15.00 MINE DATA LLC