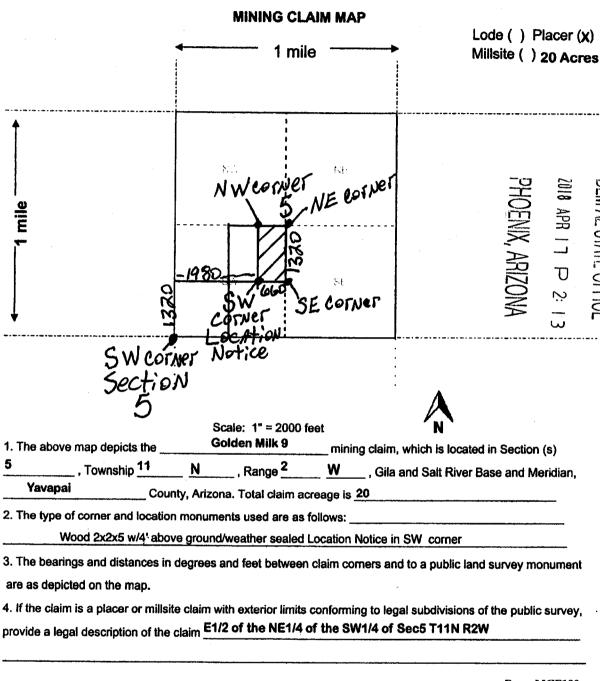

### Golden Milk 9 AMC# 450430

# Legal: E 1/2 of the NE 1/4 of the SW 1/4 Of Section 5 Township 11N Range 2W

Form MCF120 Revised July 2014

2018-0045119 QCD 08/30/2018 12:55:30 PM Page: 1 of 1 Leslie M. Hoffman OFFICIAL RECORDS OF YAVAPAI COUNTY \$15.00 MINE DATA LLC