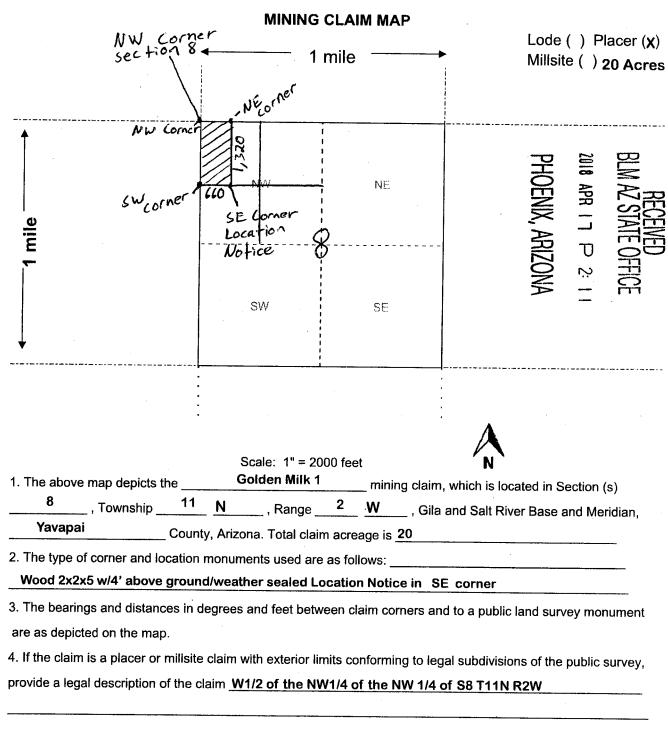

## HILLSIDE 1 AMC# 448957

# Legal: W 1/2 of the NW 1/4 of the NW 1/4 Of Section 35 Township 12N Range 3W

Form MCF120 Revised July 2014

This form is available from the Arizona Geological Survey and may be reproduced.