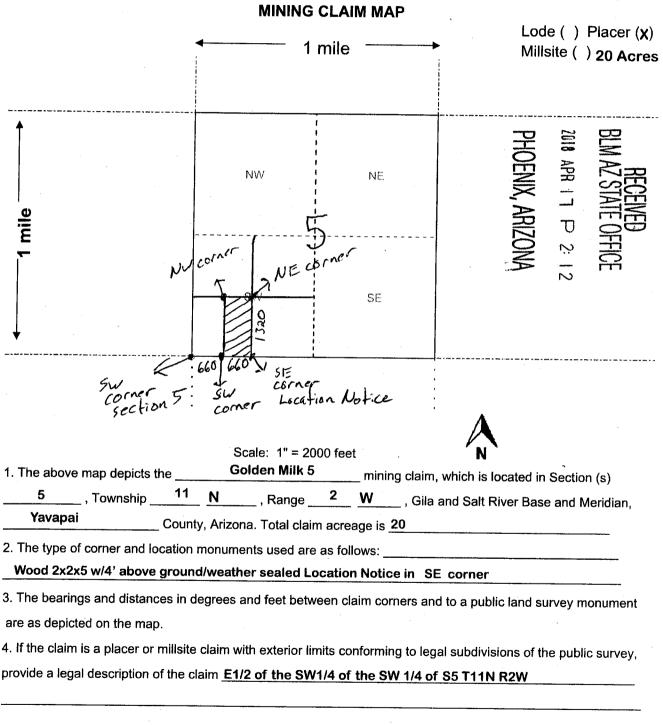

### Golden Milk 7 AMC# 450428

# Legal: E 1/2 of the SE 1/4 of the SW 1/4 Of Section 5 Township 11N Range 2W

Form MCF120 Revised July 2014

2018-0045122 QCD 08/30/2018 12:55.UP M Page: 1 of 1 Leslie M. Hoffman OFFICIAL RECORDS OF YAVAPAI COUNTY \$15.00 MINE DATA LLC